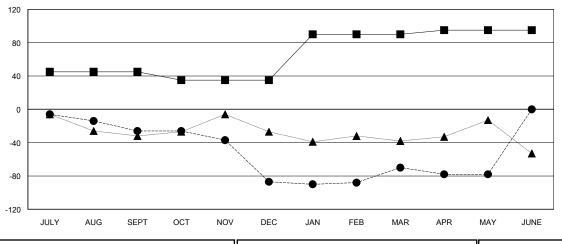

| Members               |                           |                         |                                              |  |
|-----------------------|---------------------------|-------------------------|----------------------------------------------|--|
| RESULTS FOR 2017-2018 |                           |                         |                                              |  |
| QUARTER               | MEMBER GROWTH NET<br>GOAL | MEMBER GROWTH<br>ACTUAL | DROPPED MEMBERS ACTUAL (including transfers) |  |
| JULY/AUG/SEPT         | 45                        | 46                      | 47                                           |  |
| OCT/NOV/DEC           | -10                       | 24                      | 84                                           |  |
| JAN/FEB/MAR           | 55                        | 48                      | 29                                           |  |
| APR/MAY/JUNE          | 5                         | 18                      | 23                                           |  |

## GOALS AND ACTUAL MEMBERS CUMULATIVE

| -■- MEMBER GROWTH NET GOAL        |
|-----------------------------------|
| - ● - MEMBER GROWTH ACTUAL        |
| - ▲ - LAST YEAR MEMBERSHIP ACTUAL |
|                                   |
|                                   |
|                                   |