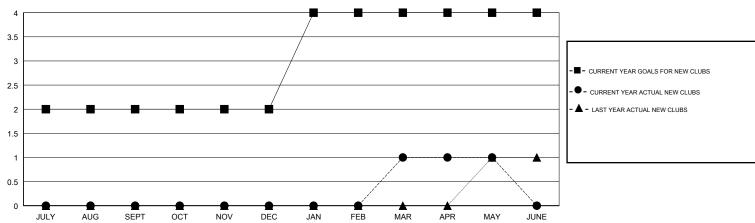

## **LOCATION NEW JERSEY**

|                              | Club          | )S          |               |      |
|------------------------------|---------------|-------------|---------------|------|
|                              | RESULTS FOR   | R 2017-2018 |               |      |
| QUARTER                      | NEW CLUB GOAL | NEW CLUBS   | DROPPED CLUBS |      |
|                              | 2             | 0           | 0             |      |
| JULY/AUG/SEPT<br>OCT/NOV/DEC | 0             | 0           | 3             |      |
| JAN/FEB/MAR                  | 2             | 1           | 0             |      |
| APR/MAY/JUNE                 | 0             | 0           | 0             | - 11 |

## GOALS AND ACTUAL NEW CLUBS CUMULATIVE